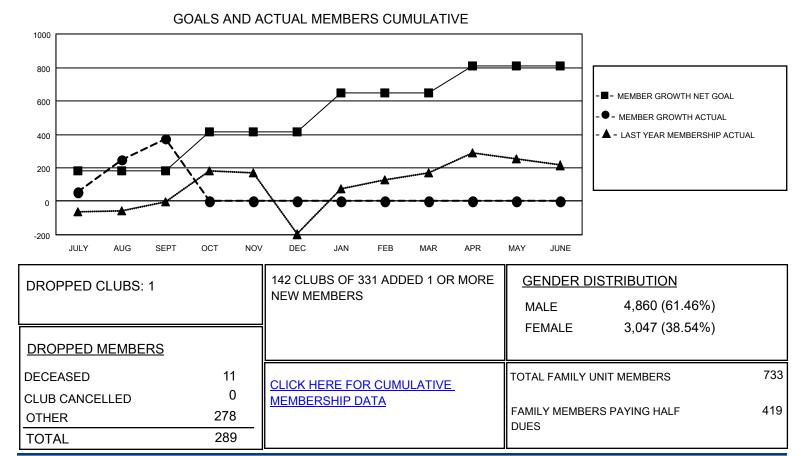

## LOCATION: NIGERIA

| Clubs                 |               |           |               | Members               |                           |                         |                                                    |
|-----------------------|---------------|-----------|---------------|-----------------------|---------------------------|-------------------------|----------------------------------------------------|
| RESULTS FOR 2020-2021 |               |           |               | RESULTS FOR 2020-2021 |                           |                         |                                                    |
| QUARTER               | NEW CLUB GOAL | NEW CLUBS | DROPPED CLUBS | QUARTER               | MEMBER GROWTH NET<br>GOAL | MEMBER GROWTH<br>ACTUAL | DROPPED<br>MEMBERS ACTUAL<br>(including transfers) |
| JULY/AUG/SEPT         | 4             | 12        | 1             | JULY/AUG/SE           | PT 180                    | 699                     | 289                                                |
| OCT/NOV/DEC           | 7             | 0         | 0             | OCT/NOV/DE            | C 235                     | 0                       | 0                                                  |
| JAN/FEB/MAR           | 7             | 0         | 0             | JAN/FEB/MAR           | 235                       | 0                       | 0                                                  |
| APR/MAY/JUNE          | 5             | 0         | 0             | APR/MAY/JUN           | <b>IE</b> 160             | 0                       | 0                                                  |