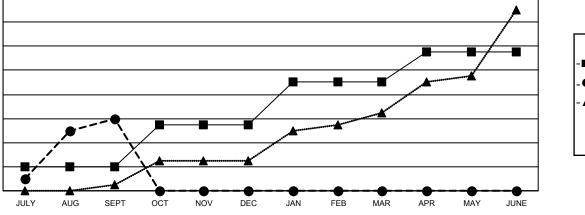

## LOCATION: NIGERIA

| Clubs                 |               |           |               | Members               |                           |                         |                                                    |
|-----------------------|---------------|-----------|---------------|-----------------------|---------------------------|-------------------------|----------------------------------------------------|
| RESULTS FOR 2020-2021 |               |           |               | RESULTS FOR 2020-2021 |                           |                         |                                                    |
| QUARTER               | NEW CLUB GOAL | NEW CLUBS | DROPPED CLUBS | QUARTER               | MEMBER GROWTH NET<br>GOAL | MEMBER GROWTH<br>ACTUAL | DROPPED<br>MEMBERS ACTUAL<br>(including transfers) |
| JULY/AUG/SEPT         | 4             | 12        | 1             | JULY/AUG/SE           | PT 180                    | 699                     | 289                                                |
| OCT/NOV/DEC           | 7             | 0         | 0             | OCT/NOV/DE            | C 235                     | 0                       | 0                                                  |
| JAN/FEB/MAR           | 7             | 0         | 0             | JAN/FEB/MAR           | 235                       | 0                       | 0                                                  |
| APR/MAY/JUNE          | 5             | 0         | 0             | APR/MAY/JUN           | <b>IE</b> 160             | 0                       | 0                                                  |

- CURRENT YEAR ACTUAL NEW CLUBS

- LAST YEAR ACTUAL NEW CLUBS

© Copyright 2020, Lions Clubs International, All Rights Reserved.